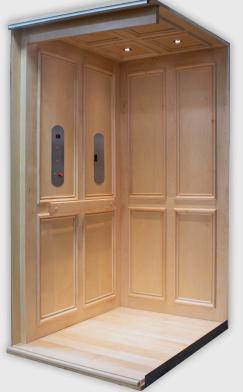

## Recessed Panel

Providing flat central panels adorned by a raised border, the Recessed panel will add depth and elegance to any elevator.