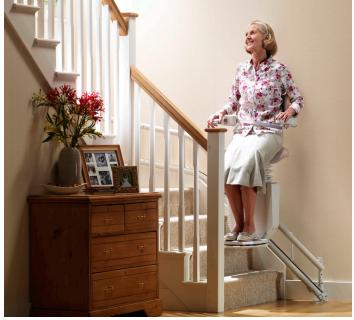

**Easy folding** leaves plenty of room for others to use the stairs. The footrest folds up when one armrest is raised.

**Glide upstairs on** your Sadler, safely supported by the reclining seat. Upstairs, the Sadler travels a short distance onto the landing, for safety.

**Tilting seat** gently raises and lowers the user, making entry and exit comfortable and easy.

**Immobilizer seatbelt** prevents your stairlift from moving until you are securely buckled.