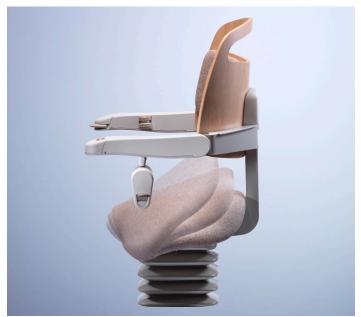

# **Stannah**The Stairlift People

The Stannah 260 Sadler is an innovative stairlift designed for people who find it difficult to sit down or bend their knees. Our design places the user in an upright position, without unduly stressing the knees. The saddle-style seat raises and lowers helping the user transfer in and out of the chair with ease, while the immobilizer seatbelt ensures that your ride will be safe and secure.

#### Saddle style seat

This unique seat design supports you in a upright posture while taking the stress off your knees and legs.