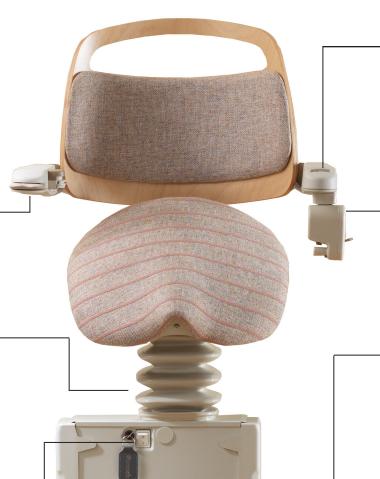

# Easy-to-use control

Simple operation with the slightest touch.

#### On/Off switch

#### **Arm** isolation

Prevents operation of the arm control until the armrest nearest the bottom of the staircase is fully lowered.

#### Seat belt

Immobilizer seatbelt fitted as standard. Stairlift will not operate until it is securely fastened.

#### **Powered footrest**

Operates when the downside arm is lowered or raised.