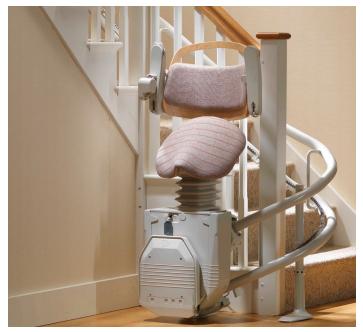

# **Stannah**The Stairlift People

The Stannah 260 Sadler is an innovative stairlift designed for people who find it difficult to sit down or bend their knees. Our design places the user in an upright position, without unduly stressing the knees. The saddle-style seat raises and lowers helping the user transfer in and out of the chair with ease, while the immobilizer seatbelt ensures that your ride will be safe and secure.

#### Saddle style seat

This unique seat design supports you in a upright posture while taking the stress off your knees and legs.