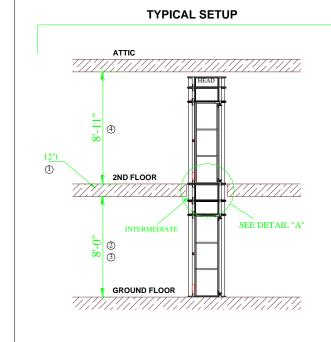

## NOTE:

- (1) INTERMEDIATE CYLINDER IS CUSTOM MADE AS FLOOR THICKNESS MAY VARY FROM HOME TO HOME.
- ② INTERMEDIATE CYLINDER IS CUSTOM MADE AS ROOM HEIGHT MAY VARY FROM HOME TO HOME.
- $\begin{tabular}{l} \begin{tabular}{l} \begin{tabu$
- (4) MINIMUM ALLOWABLE HEIGHT AS SHOWN FOR THIS TYPE OF INSTALLATION
- (5) INTERNAL DIAMETER OF CABIN WITHOUT THE COLUMNS IS 32" AND THE INTERNAL CABIN HEIGHT IS 6-5"
- 6 DOOR WIDTH IS 23 1/2"
- 7 MAX. ELEVATOR HEIGHT IS 35'