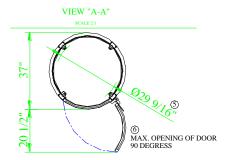

## NOTE:

- (1) INTERMEDIATE CYLINDER IS CUSTOM MADE AS FLOOR THICKNESS MAY VARY FROM HOME TO HOME.
- ② INTERMEDIATE CYLINDER IS CUSTOM MADE AS ROOM HEIGHT MAY VARY FROM HOME TO HOME.
- $\begin{tabular}{l} \begin{tabular}{l} \begin{tabu$
- (4) MINIMUM ALLOWABLE HEIGHT AS SHOWN FOR THIS TYPE OF INSTALLATION
- (5) INTERNAL DIAMETER OF CABIN WITHOUT THE COLUMNS IS 32" AND THE INTERNAL CABIN HEIGHT IS 6-5"
- 6 DOOR WIDTH IS 23 1/2"
- 7 MAX. ELEVATOR HEIGHT IS 35'