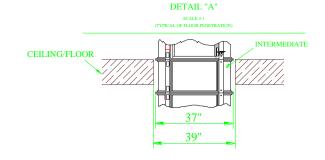

## NOTE:

- (1) INTERMEDIATE CYLINDER IS CUSTOM MADE AS FLOOR THICKNESS MAY VARY FROM HOME TO HOME.
- ② INTERMEDIATE CYLINDER IS CUSTOM MADE AS ROOM HEIGHT MAY VARY FROM HOME TO HOME.
- $\begin{tabular}{l} \begin{tabular}{l} \begin{tabu$
- (4) MINIMUM ALLOWABLE HEIGHT AS SHOWN FOR THIS TYPE OF INSTALLATION
- (5) INTERNAL DIAMETER OF CABIN WITHOUT THE COLUMNS IS 32" AND THE INTERNAL CABIN HEIGHT IS 6-5"
- 6 DOOR WIDTH IS 23 1/2"
- 7 MAX. ELEVATOR HEIGHT IS 35'