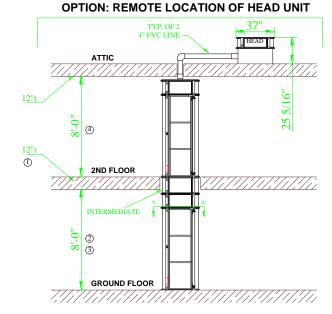

## NOTE:

- (1) INTERMEDIATE CYLINDER IS CUSTOM MADE AS FLOOR THICKNESS MAY VARY FROM HOME TO HOME.
- ② INTERMEDIATE CYLINDER IS CUSTOM MADE AS ROOM HEIGHT MAY VARY FROM HOME TO HOME.
- $\begin{tabular}{l} \begin{tabular}{l} \begin{tabu$
- (4) MINIMUM ALLOWABLE HEIGHT AS SHOWN FOR THIS TYPE OF INSTALLATION
- (5) INTERNAL DIAMETER OF CABIN WITHOUT THE COLUMNS IS 32" AND THE INTERNAL CABIN HEIGHT IS 6-5"
- 6 DOOR WIDTH IS 23 1/2"
- 7 MAX. ELEVATOR HEIGHT IS 35'